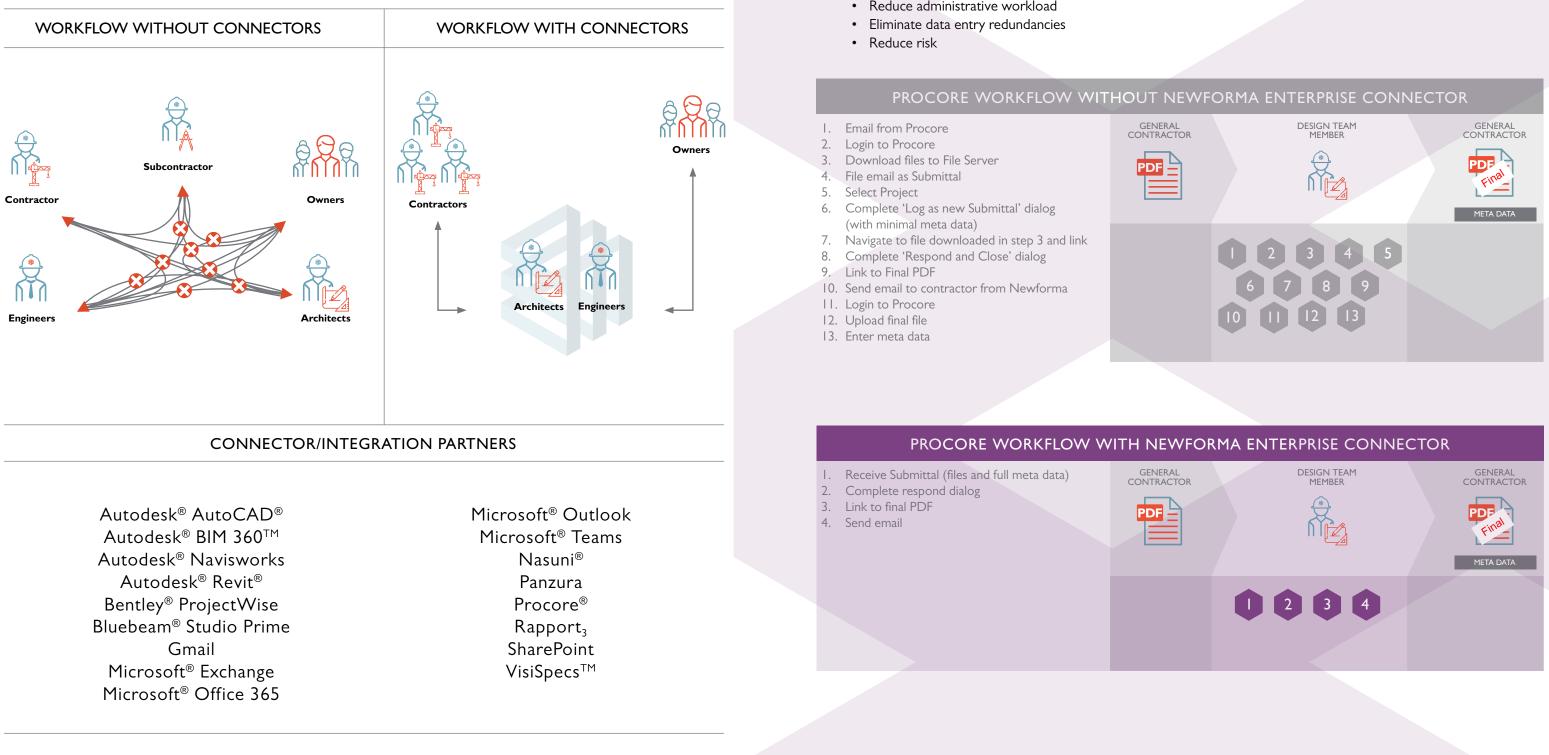

## **CONNECTORS**

Connect Project Center Enterprise to the applications project team members work with in the office and the field to save time and boost productivity. Newforma has connectors to the most prominent software applications used in the industry.

# THE PROCORE CONNECTOR IN ACTION

The Procore connector eases the exchange of project information between team members using Procore and architects and engineers using Project Center Enterprise.

- Save time
- Reduce administrative workload