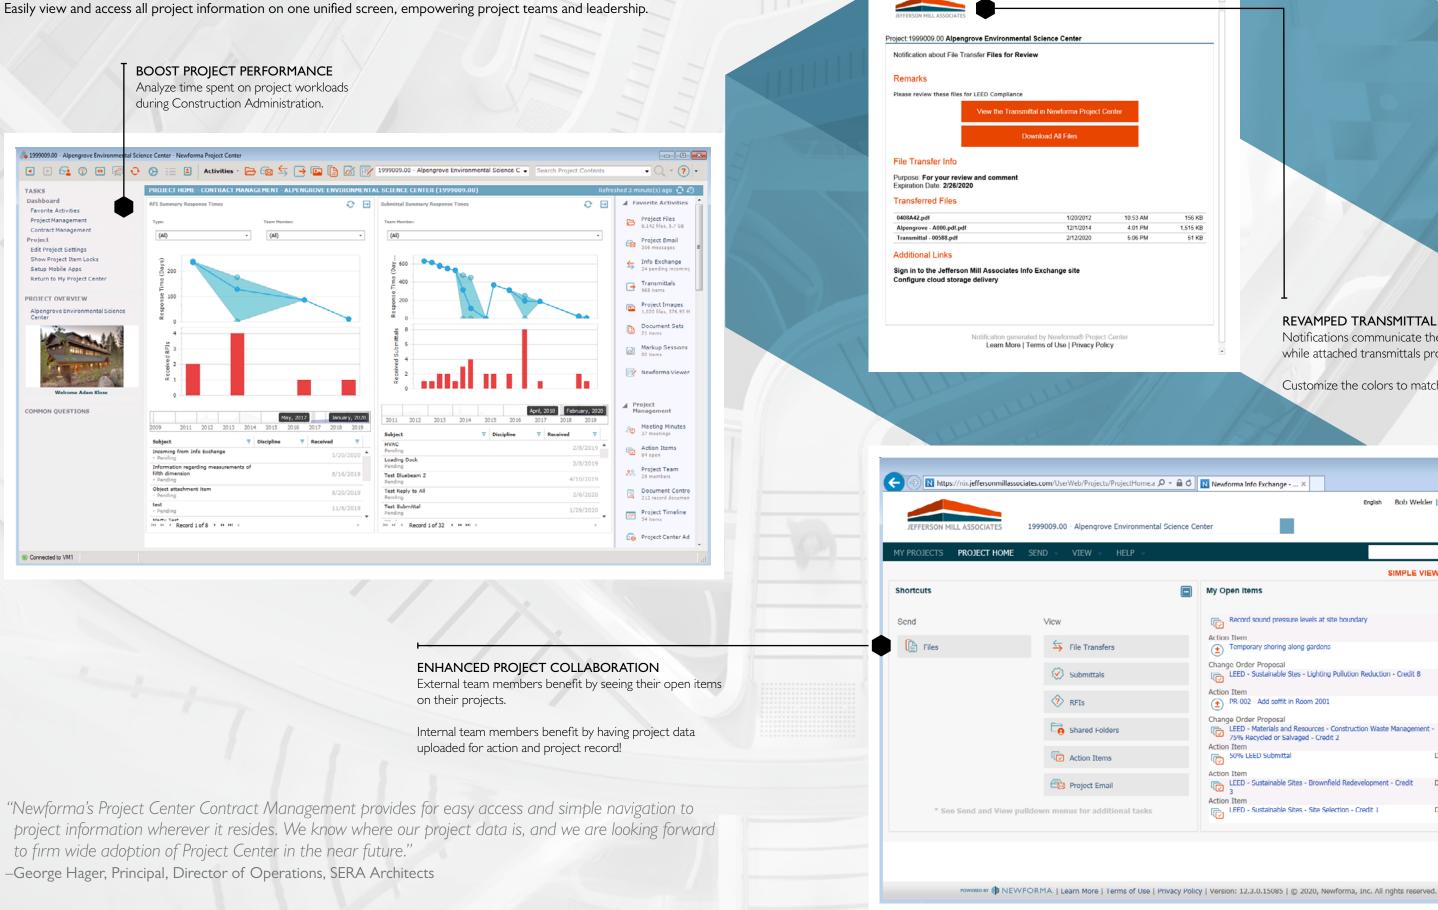

#### PROJECT CENTER ENTERPRISE PROJECT HOME DASHBOARD

Project Center Enterprise's state-of-the-art interface strikes the perfect balance between beauty, power, and intelligence.

| 515 KB                                                                                     |
|--------------------------------------------------------------------------------------------|
| 515 KB                                                                                     |
|                                                                                            |
|                                                                                            |
|                                                                                            |
| 1                                                                                          |
| <b>REVAMPED TRANSMITTAL NOTIFICATION</b><br>Notifications communicate the important inform |
| <ul> <li>while attached transmittals provide the details.</li> </ul>                       |
| Customize the colors to match your brand.                                                  |
|                                                                                            |
| Customize the colors to match your brand.                                                  |
| Customize the colors to match your brand.                                                  |
| Customize the colors to match your brand.                                                  |
| Customize the colors to match your brand.                                                  |
| Customize the colors to match your brand.                                                  |
| Customize the colors to match your brand.                                                  |
| Customize the colors to match your brand.                                                  |
| Customize the colors to match your brand.                                                  |
| Customize the colors to match your brand.                                                  |
| Customize the colors to match your brand.                                                  |
| Customize the colors to match your brand.                                                  |
| Customize the colors to match your brand.                                                  |
| Customize the colors to match your brand.                                                  |

Project: Alpengrove Envir

Project: Alpengrove Environmental Science Center - File Transfer - Files for Review

w this message is displayed, click here to view it in a web browse

@ima.com Adam Klose

611