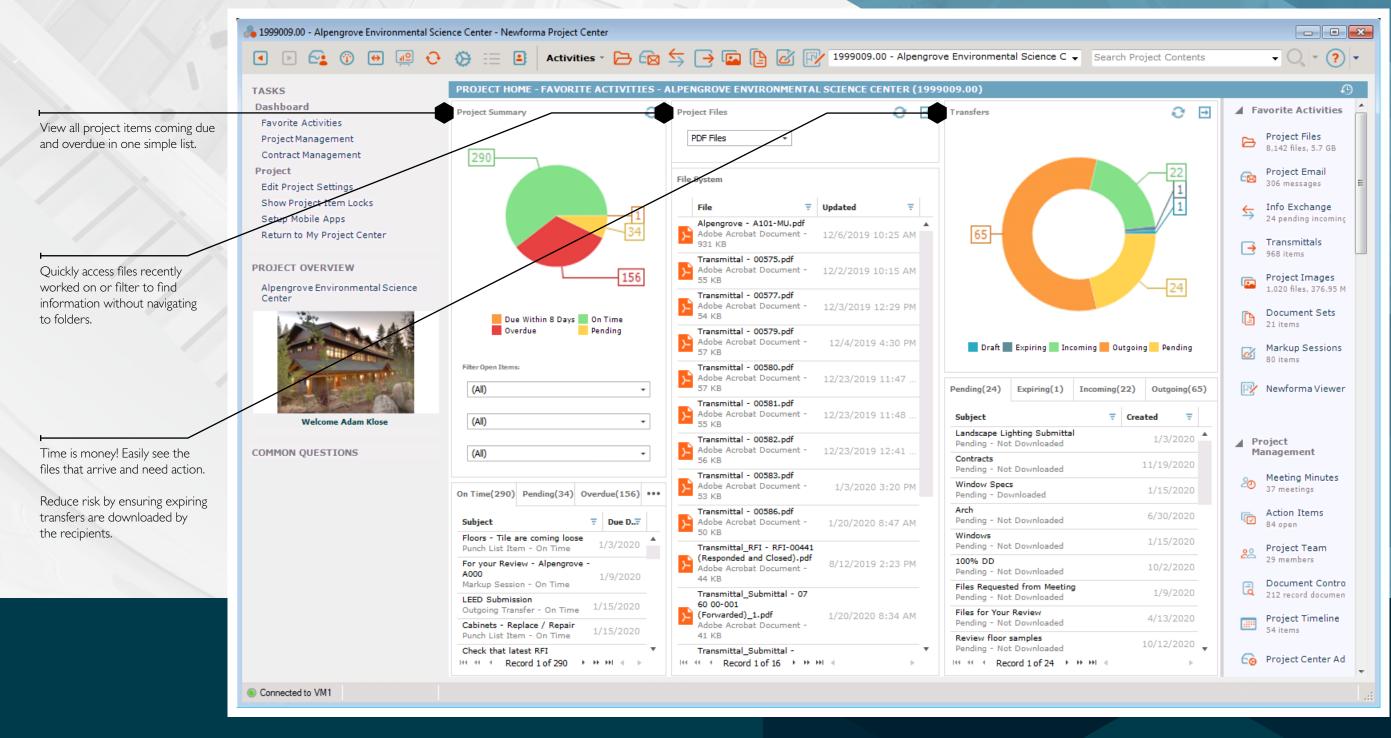

#### PROJECT CENTER ENTERPRISE PROJECT HOME DASHBOARD

Project Center Enterprise's state-of-the-art interface strikes the perfect balance between beauty, power, and intelligence.

| 515 KB                                                                                     |
|--------------------------------------------------------------------------------------------|
| 515 KB                                                                                     |
|                                                                                            |
|                                                                                            |
|                                                                                            |
| 1                                                                                          |
| <b>REVAMPED TRANSMITTAL NOTIFICATION</b><br>Notifications communicate the important inform |
| <ul> <li>while attached transmittals provide the details.</li> </ul>                       |
| Customize the colors to match your brand.                                                  |
|                                                                                            |
| Customize the colors to match your brand.                                                  |
| Customize the colors to match your brand.                                                  |
| Customize the colors to match your brand.                                                  |
| Customize the colors to match your brand.                                                  |
| Customize the colors to match your brand.                                                  |
| Customize the colors to match your brand.                                                  |
| Customize the colors to match your brand.                                                  |
| Customize the colors to match your brand.                                                  |
| Customize the colors to match your brand.                                                  |
| Customize the colors to match your brand.                                                  |
| Customize the colors to match your brand.                                                  |
| Customize the colors to match your brand.                                                  |
| Customize the colors to match your brand.                                                  |